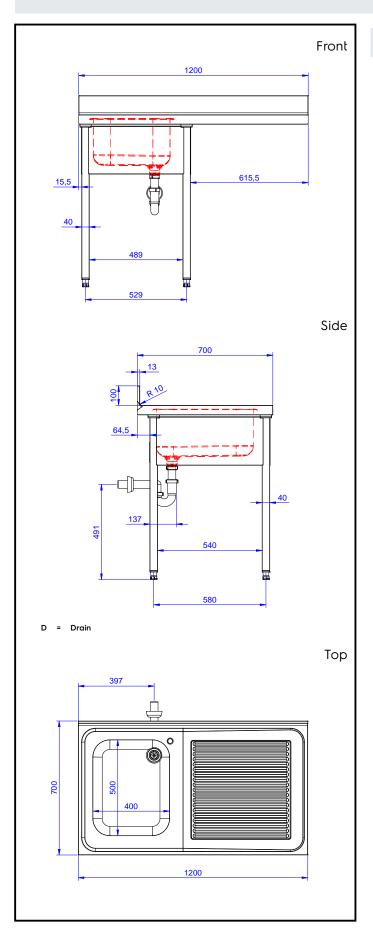

# **Key Information:**

External dimensions, Width:

132932 (ESBD1217R)

External dimensions, Depth:

External dimensions, Height:

Upstand Dimensions, Height:

Upstand Dimensions, Depth:

Upstand Dimensions, Radius:

Bowls number

1200 mm

900 mm

100 mm

13 mm

R=10

Bowl dimensions 400X500XH250

Net weight: 55 kg