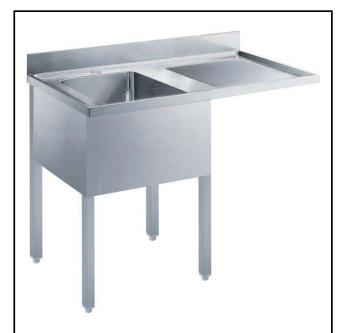

# Eco Preparation 1200 mm Soaking Sink for Dishwasher with 1 Bowl

| ITEM #  |  |  |
|---------|--|--|
| MODEL # |  |  |
| NAME #  |  |  |
| SIS #   |  |  |
| 313 #   |  |  |
| AIA #   |  |  |

132932 (ESBD1217R)

Sink Unit for Dishwasher with 1 bowl right-hand drainer 500x500x250mm, 1200mm

## Item No.

Worktop in 304 AISI stainless steel with front edge h=40mm. Rear upstand h=100mm. N.1 bowl 500x500x250h mm. Front and side covering panels in stainless steel. Rear panel in stainless steel. Square section legs 40x40mm in stainless steel with adjustable feet. An undercounter dishwasher can be placed under the drainer.